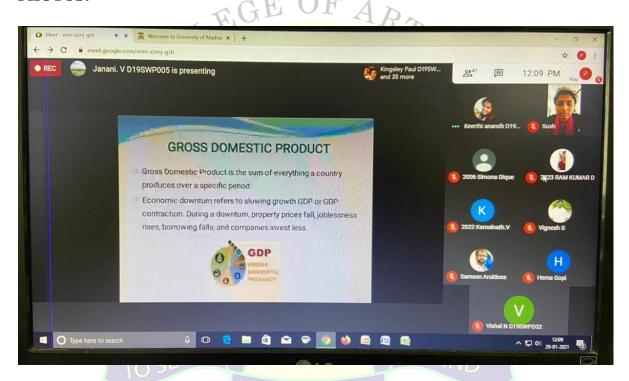

#### PROGRAM OVERVIEW:

The webinar on "Strategies in managing economic and social crisis in India" started with the introduction of the chief guest Professor. Samson.A, Director of MCC Community College. The webinar had three presenters for that day. Their presentation was on the topic- economic crisis and its impact in India, agricultural and development and strategies in managing

economic and social crisis in India. The presenters briefly explained on the current economical and social crisis in India and alternatives which can be accomplished in terms of making India to achieve its standard values in terms of economic and social crisis. Professor. Samson explained on different strategies which can be put forth to manage the social and economic crisis and also spoke on other common issues like casteism, migration, globalization etc., At the end of the workshop, Mr.Samson addressed the question asked by the trainees in a effective and responsive way.