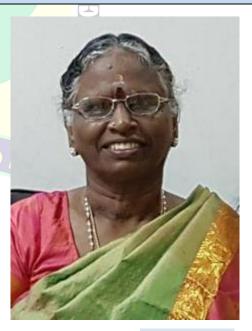

The Resource Person Mrs.K.SanthaKumari, Headmistress, TPUM School, Ayuthur teaching Breathing exercise to the students

This session was a good start for the students to practice some physical exercise during the lockdown. The students really benefited and gave good feedback.

#### Resource person Profile - Day 1

Mrs.K.SanthaKumari, Headmistress, TPUM School, Ayuthur

- Joined as a Secondary Grade teacher in Government,
- Worked as a teacher for 27 years,
- Worked as a head mistress for 10 years,
- After retirement, she did her Masters in Yoga
- Currently she is the member of World community Service centre,
- She is doing Yoga as a service.

Mrs.K.SanthaKumari, Headmistress, TPUM School, Ayuthur