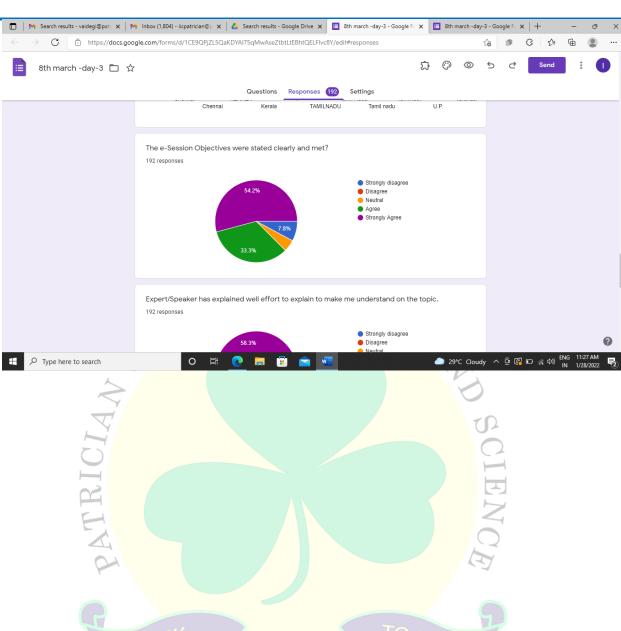

or in Tamil      |                                | Popes college<br>Sawyer puram                             |
| M.Madhumitha                                 | manomadhu<br>1005@gmail<br>.com             | BBA                               | 1st yr                         | College                                                   |
| NAGARAJAN S                                  | nagarajan@<br>patriciancoll<br>ege.ac.in    | Assistant Professor               |                                | Patrician College of<br>Arts and Science                  |
| Keerthika M                                  | mm0482007<br>@gmail.com                     | Student                           | Commerce department first year | Madras University / patrician college of arts and science |

### FEED BACK













### PATRICIAN COLLEGE OF ARTS AND SCIENCE **DEPARTMENT OF COMPUTER APPLICATIONS(SHIFT 1)**

Programme Name: Student Development Programme, an Intra Departmental Event, Training on capacity building and Skills enhancement.

Date and Time: Wednesday 19th May 2021 & Friday 20th May 2021

Number of Beneficiaries : 70

#### **Programme Objective:**

Programme Objective:

Apart from curriculum in order to improve the life skills, Soft skills, Language and Communication skills, Computing skills of the students, the Student Development Programme was conducted. It is the need of the hour.

#### **Invite:**





19<sup>TH</sup> MAY 2021 Time: 03.00 p.m Google meet

| PROGRAMME SCHEDULE            |                                                                   |  |  |  |  |
|---------