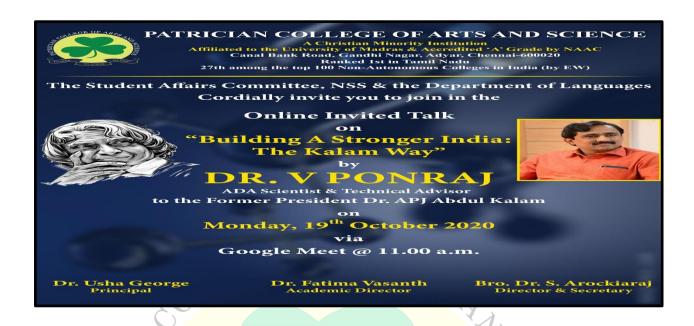

**Programme Name:** Building Stronger India the Kalam way

**Date:** 19.10.2020

**Youth Awakening Day** 

Objective: To inculcate the vision of Late Shri APJ Abdul Kalam and his vision for the youth among students.

# "BUILDING A STRONGER INDIA – THE KALAM WAY" ONLINE INVITED TALK PROGRAM SCHEDULE

MONDAY,19/10/2020 @11 A.M

**PRAYER** 

WELCOME ADDRESS AND
INTRODUCTION OF THE CHIEF
GUEST

ADDRESS BY OFFICIALS

**CHIEF GUEST ADDRESS** 

The World Students' Day or the Youth Awakening Day was wrapped up with a wonderful program, an Online Invited Talk on "Building a stronger India: The Kalam Way" which was conducted by the Student Affairs Committee, NSS and the Department of Languages, on 19<sup>th</sup> October 2020 Via Google Meet at 11a.m. This informative session began with a prayer followed by the welcome address, an astonishing AV with the achievements of The Chief Guest Dr. V Ponraj, ADA Scientist and Technical Advisor to the Former President Dr. APJ Abdul Kalam. To realize the vision of Dr. Abdul Kalam he has dedicated himself to bring about the Socio, Economic and Political awareness among the people, Guiding the youth and preparing them for leadership, by mentoring a social movement – Abdul Kalam Vision India Movement and a Political Movement called Abdul Kalam Vision India Party. The Principal Dr. Usha George addressed the gathering. The Chief Guest Dr. V Ponraj said the hallmark of competitiveness to make a country a developed country is the 3 main keys which is - making a product, systems and services just in time available when the market is needed, producing quality products, systems and delivering in an affordable way. The only Ray of Hope for India to develop and be self-reliant is to heavily invest on Research, Innovation and Discovery. The Chief Guest Dr. V Ponraj sent out a message