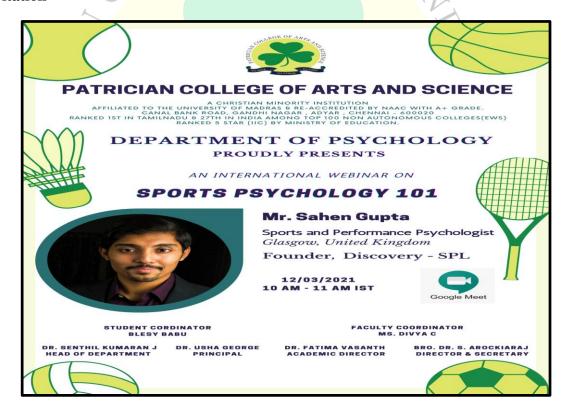

#### Date:12.03.2021

#### **Objectives of the Programme:**

- To create awareness about Sports Psychology among final year psychology students in the department
- To help students understand the work of a Sports Psychologist
- To provide interaction with a practitioner so that students can understand the scope of work in the Sports Psychology and career opportunities for the same

#### **Invitation**

Programme Schedule: 12/03/2021; 10AM -11AM IST

| Time           | Program                                     |
|----------------|---------------------------------------------|
| 10AM - 10.05AM | Welcome address and Introduction of Speaker |

#### **Duty list:**

Student coordinator and Emcee: Ms. Blesy Babu - III yr B.Sc Psychology

Faculty coordinator: Ms. Divya Chavaly

#### Resource person profile with photograph:

Sahen Gupta is a practising Sport & Performance Psychologist and mental trainer. After completing his MSc in Sports Psychology from Glasgow Caledonian University, he is currently pursuing his Doctorate in the same institution. His area of research specialization is resilience and psychological skills training in high-performance environments. In the recent past, he has worked with Team GB Tennis and Premier League Clubs and is currently the Sports Psychologist for the Scotland National U19 Cricket Team for the ICC 2021 u19 World Cup. He is the Founder & Head Psychologist at Discovery Sport & Performance Labs (www.discoveryspl.com)