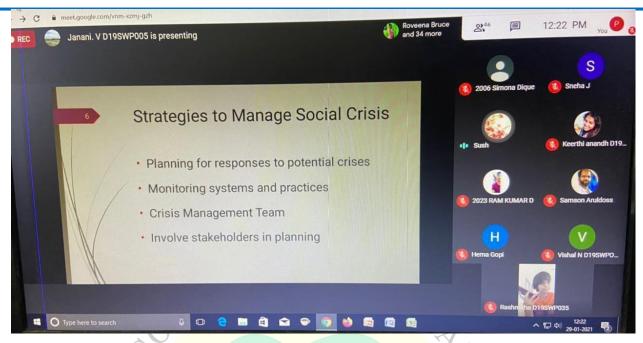

RESOURCE PERSON: Mr. Samson Arul raj, Director of MCC Community College,

Tambaram, Chennai.

#### **RESOURCE PERSON PROFILE:**

Mr Samson Arul raj completed his degree in social work and worked as an assistant professor as well the head at Sindhi college of arts and science.currently he was the director of Mcc community college.He is more of Tamil activist and a motivational speaker.He also trains Tamil skills like Parai,thappattam,street theater,puppetry,oyilattam etc. He is a man of knowledge with rich practical experience.