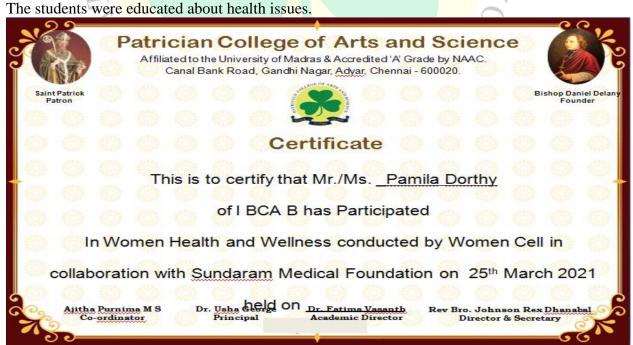

Dr. Fatima Vasanth Academic Director

Dor. And Day Rev.Dr.Bro. S. Arockiaraj Director & Secretary

**Programme Name: Women Health and Wellness** 

Date: 25.03.2021

**Programme Objective:** To create awareness about health fitness among women students

#### **REPORT**

To commemorate International Women's Day, the Women Cell of Patrician College of Arts and Science in collaboration with Sundaram Medical Foundation conducted a webinar for students and staff. Participants were invited from Hindustan College of Arts and Science. The program began with a prayer by Ms.Pamila Dorathy,I BCA(B), followed by a welcome address and introduction of the Resource Person by Mrs.Ajitha Purnima, Asst.Prof,Department of Computer Applications and Coordinator of Women Cell. The program was felicitated by Dr.B.Meena,Vice Principal,Shift I.The session was taken by Dr.Tara, Senior Consultant, Sundaram Medical Foundation. The session was focused on the importance of Women Health in the current world. After the session, the students interacted with the Resource Person clarifying their doubts.Vote of Thanks and feedback of the session was done by Dr.Sasikala, Asst. Prof., Department of Management.