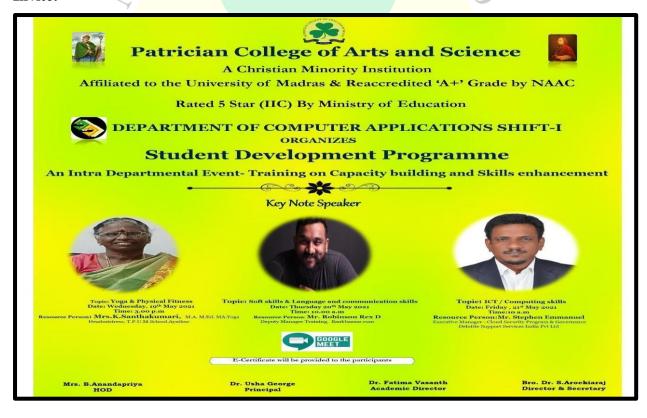

### PATRICIAN COLLEGE OF ARTS AND SCIENCE **DEPARTMENT OF COMPUTER APPLICATIONS(SHIFT 1)**

Programme Name: Student Development Programme, an Intra Departmental Event, Training on capacity building and Skills enhancement.

Date and Time: Wednesday 19th May 2021 & Friday 20th May 2021

Number of Beneficiaries : 70

#### **Programme Objective:**

Programme Objective:

Apart from curriculum in order to improve the life skills, Soft skills, Language and Communication skills, Computing skills of the students, the Student Development Programme was conducted. It is the need of the hour.

#### **Invite:**

19<sup>TH</sup> MAY 2021 Time: 03.00 p.m Google meet

| PROGRAMME SCHEDULE            |                                                                   |  |  |  |  |
|-------------------------------|-------------------------------------------------------------------|--|--|--|--|
| MC: Mr. Anto Jerril, II BCA A |                                                                   |  |  |  |  |
| 03.00 p.m                     | Prayer - Merlin Maria II BCA A                                    |  |  |  |  |
| 03.02 p.m                     | Welcome Address - Deepak kumar, II BCA A                          |  |  |  |  |
| 03.04 p.m                     | Introduction of Resource Persons – Deepak kumar, II BCA A         |  |  |  |  |
| 03.06p.m                      | Resource Person Address- Mrs. K. Santhakumari, Headmistress, TPUM |  |  |  |  |
|                               | School, Ayuthur                                                   |  |  |  |  |
| 04.00 p.m                     | Vote of Thanks – Marco Gracy , II BCA B                           |  |  |  |  |