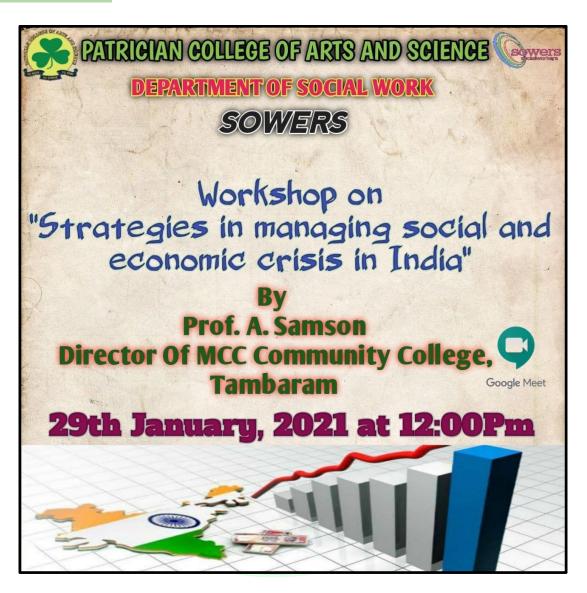

## PROGRAMME NAME: STRATEGIES IN MANAGING SOCIAL AND ECONOMIC CRISIS IN INDIA

DATE: 29.01.2021

RESOURCE PERSON: Mr. Samson Arul raj, Director of MCC Community College,

Tambaram, Chennai.

#### PROGRAM OVERVIEW:

The webinar on "Strategies in managing economic and social crisis in India" started with the introduction of the chief guest Professor. Samson.A, Director of MCC Community College. The webinar had three presenters for that day. Their presentation was on the topic- economic crisis and its impact in India, agricultural and development and strategies in managing

economic and social crisis in India. The presenters briefly explained on the current economical and social crisis in India and alternatives which can be accomplished in terms of making India to achieve its standard values in terms of economic and social crisis. Professor. Samson explained on different strategies which can be put forth to manage the social and economic crisis and also spoke on other common issues like casteism, migration, globalization etc., At the end of the workshop, Mr.Samson addressed the question asked by the trainees in a effective and responsive way.