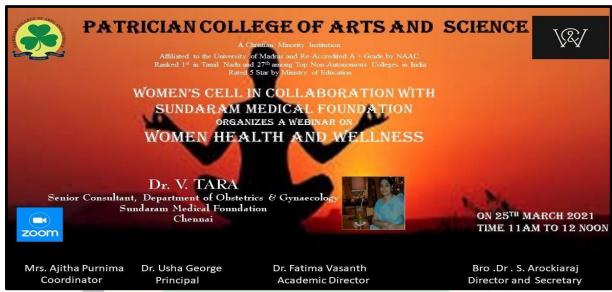

## Women's Cell in Collaboration with Sundaram Medical Foundation

Thursday, March 25<sup>th</sup> 2021

Platform: Zoom

Sundaram Medical Foundation

#### **Program Schedule**

> Prayer

Pamila Dorathy, Student

Welcome Address & Introduction of Resource Person—

> Felicitation

Special Talk on Women Health and Wellness Mrs. AjithaPunima, Asst. Prof.

Dr.Meena, Vice Principal, Shift 1

Dr.Tara, SeniorConsultant,
 Department of Obstetrics & Gynaecology
 Sundaram Medical

Timing: 11am to 12 noon

Foundation Chennai 50

Vote of Thanks − Dr.Sasikala, Asst.Prof.

#### **REPORT**

To commemorate International Women's Day, the Women Cell of Patrician College of Arts and Science in collaboration with Sundaram Medical Foundation conducted a webinar for students and staff. Participants were invited from Hindustan College of Arts and Science. The program began with a prayer by Ms.Pamila Dorathy,I BCA(B), followed by a welcome address and introduction of the Resource Person by Mrs.Ajitha Purnima, Asst.Prof,Department of Computer Applications and Coordinator of Women Cell. The program was felicitated by Dr.B.Meena,Vice Principal,Shift I.The session was taken by Dr.Tara, Senior Consultant, Sundaram Medical Foundation. The session was focused on the importance of Women Health in the current world. After the session, the students interacted with the Resource Person clarifying their doubts.Vote of Thanks and feedback of the session was done by Dr.Sasikala, Asst. Prof., Department of Management.