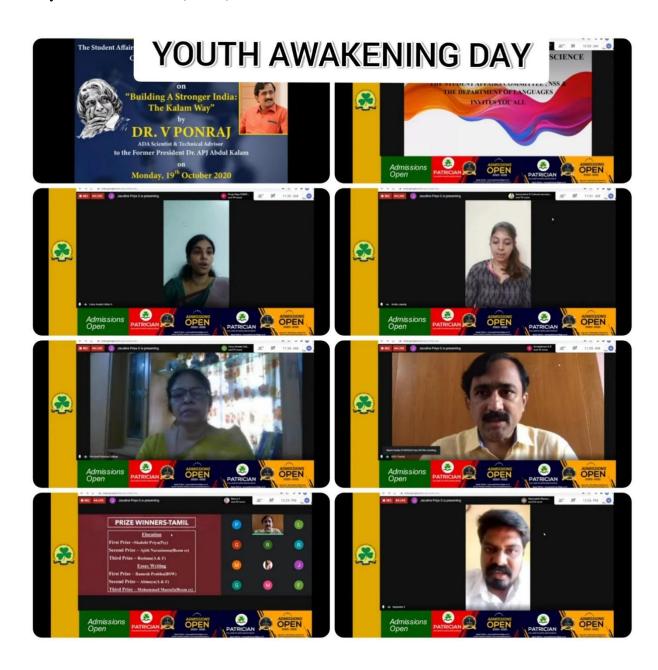

**Programme Name:** Building Stronger India the Kalam way

**Date:** 19.10.2020

**Youth Awakening Day** 

Objective: To inculcate the vision of Late Shri APJ Abdul Kalam and his vision for the youth among students.

# "BUILDING A STRONGER INDIA – THE KALAM WAY" ONLINE INVITED TALK PROGRAM SCHEDULE

MONDAY,19/10/2020 @11 A.M

**PRAYER** 

WELCOME ADDRESS AND
INTRODUCTION OF THE CHIEF
GUEST

ADDRESS BY OFFICIALS

**CHIEF GUEST ADDRESS** 

**VOTE OF THANKS** 

**NATIONAL ANTHEM** 

JENITA.A SECRETARY- III BCOM CS SHIFT 1

MS. ABINAYA DEVI, ASST.PROF. DEPARTMENT OF ENGLISH

BRO.DR.AROCKIARAJ,DIRECTOR/SEC RETARY DR.USHA GEORGE,PRINCIPAL

DR.V. PONRAJ, ADA SCIENTIST &TECHNICAL ADVISOR TO FORMER PRESIDENT DR.A.P. J

DR.RAJASEKAR,HEAD,DEPARTMENT OF LANGUAGES

#### Profile of Mr. V. Ponraj

Ponraj Vellaichamy is an ADA Scientist and Technical Advisor to Late His Excellency The 11th President of India A. P. J. Abdul Kalam. He has co-authored the book Manifesto for Change along with Dr.Kalam in the year 2014. Mr. Ponraj has also taken the responsibility of completing the Tamil book, Puyalai Thaandinal Thendral which targets the vision for the development of Tamil Nadu State that Dr. Kalam and Ponraj has been co-authoring while the former was alive. Ponraj has also anchored the editorial team of the Billion Beats e-paper.

The World Students' Day or the Youth Awakening Day was wrapped up with a wonderful program, an Online Invited Talk on "Building a stronger India: The Kalam Way" which was conducted by the Student Affairs Committee, NSS and the Department of Languages, on 19<sup>th</sup> October 2020 Via Google Meet at 11a.m. This informative session began with a prayer followed by the welcome address, an astonishing AV with the achievements of The Chief Guest Dr. V Ponraj, ADA Scientist and Technical Advisor to the Former President Dr. APJ Abdul Kalam. To realize the vision of Dr. Abdul Kalam he has dedicated himself to bring about the Socio, Economic and Political awareness among the people, Guiding the youth and preparing them for leadership, by mentoring a social movement – Abdul Kalam Vision India Movement and a Political Movement called Abdul Kalam Vision India Party. The Principal Dr. Usha George addressed the gathering. The Chief Guest Dr. V Ponraj said the hallmark of competitiveness to make a country a developed country is the 3 main keys which is - making a product, systems and services just in time available when the market is needed, producing quality products, systems and delivering in an affordable way. The only Ray of Hope for India to develop and be self-reliant is to heavily invest on Research, Innovation and Discovery. The Chief Guest Dr. V Ponraj sent out a message

to the youth that "Life after the Pandemic will be a gig economy which will be tough and so every educated youth should put their knowledge and innovation into agriculture. This will not only solve the problem of producing the food for the country and the world but also make them self-reliant and walk the Kalam Way". This great day concluded by acknowledging and expressing the gratitude to all those who were involved in making the program a grand success. This incredible program has provoked the students to be smart, to develop their skills, be self-dependent and empower themselves to survive during the tough times.

#### **Tamil Essay Writing Competition:**

- 1. R. P. Ramesh Prabhu I BSW (Shift I)
- 2. N. Abhinaya B.Com A&F (Shift I)
- 3. Muhammed Musthafa I B.Com CS (Shift I)

#### **Tamil Elocution Competition:**

- 1. Shakthi Priya III B.Sc Psychology (Shift I)
- 2. Ajith Narasimma I B.Com CS (Shift I)
- 3. Reshma I B.Com A&F (Shift I)