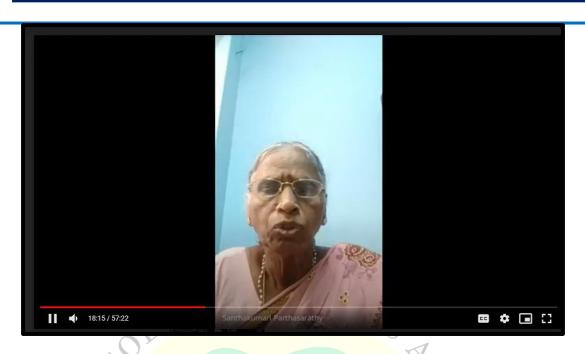

To overcome all these issues the Department of Computer Applications conducted a webinar on Yoga and Physical Fitness. The programme was invoked with God Blessings by Merlin Maria, II BCA A, Welcome Address and Introduction of Chief Guest by Mr. Deepak Kumar, II BCA A. The resource person Ms. Mrs. K. Santhakumari, Headmistress, TPUM School, Ayuthur explained the role of Yoga in daily life and insisted that Yoga is a rhythmic breathing which helps release the stress from your system. And added this can lead to a gradual improvement in physical fitness, Yoga is an effective way to maximize the joy of living in a fit and healthy body. The resource person told students to practice yoga, regular practice of yoga can give more flexibility, more stability and give your body good balance and strength. Insisted students to practice yoga regularly. The resource person explained to the students to do breathing exercises practically. This demo helped the students to learn more about breathing exercise.

The Resource Person Mrs.K.SanthaKumari, Headmistress, TPUM School, Ayuthur teaching Breathing exercise to the students

This session was a good start for the students to practice some physical exercise during the lockdown. The students really benefited and gave good feedback.

#### **Photos**

The Resource Person Mrs.K.SanthaKumari, Headmistress, TPUM School, Ayuthur explaining about yoga