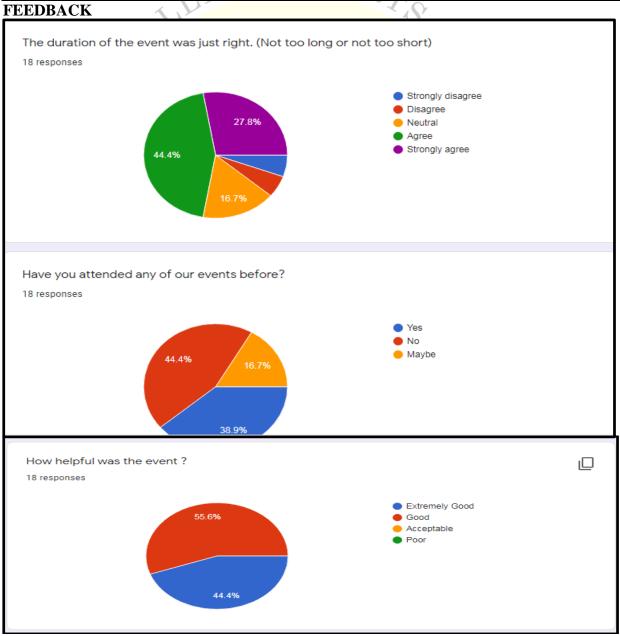

# Feedback - Day 1

# Feedback link for Day 1:

| Timest  | Username          | Name of the | Cl    | Feedback about the  |
|---------|-------------------|-------------|-------|---------------------|
| amp     |                   | Student     | ass   | Programme           |
| 2021/0  | deepakuthayakumar | U Deepak    | 2n    | The Programme was   |
| 5/19    | 2157@gmail.com    | Kumar       | d     | very useful and     |
| 3:42:17 |                   | TO          | BCA   | informative.        |
| PM      | SEEK              | TO FIN      | □ "A" |                     |
| GMT+5:3 | To are            | 0.45        |       |                     |
| 0       | TO STR            | IVE         |       |                     |
| 2021/0  | vigneshd18ca096@g | VIGNESH N   | Вс    | Gud                 |
| 5/19    | mail.com          |             | a b   |                     |
| 3:42:57 |                   |             |       |                     |
| PM      |                   |             |       |                     |
| GMT+5:3 |                   |             |       |                     |
| 0       |                   |             |       |                     |
| 2021/0  | jencymancy95@gm   | J JENCY     | III   | Informative session |
| 5/19    | ail.com           |             | BCA   |                     |
| 3:43:01 |                   |             | 'A'   |                     |
| PM      |                   |             |       |                     |
| GMT+5:3 |                   |             |       |                     |