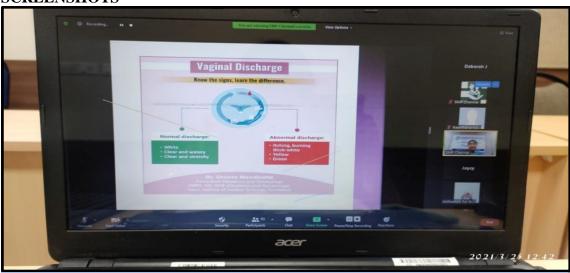

#### **REPORT**

To commemorate International Women's Day, the Women Cell of Patrician College of Arts and Science in collaboration with Sundaram Medical Foundation conducted a webinar for students and staff. Participants were invited from Hindustan College of Arts and Science. The program began with a prayer by Ms.Pamila Dorathy,I BCA(B), followed by a welcome address and introduction of the Resource Person by Mrs.Ajitha Purnima, Asst.Prof,Department of Computer Applications and Coordinator of Women Cell. The program was felicitated by Dr.B.Meena,Vice Principal,Shift I.The session was taken by Dr.Tara, Senior Consultant, Sundaram Medical Foundation. The session was focused on the importance of Women Health in the current world. After the session, the students interacted with the Resource Person clarifying their doubts.Vote of Thanks and feedback of the session was done by Dr.Sasikala, Asst. Prof., Department of Management.

#### **SCREENSHOTS**

Participant List

https://drive.google.com/file/d/1FxosY\_A3phx4tCU2r9qL\_R3373pHGUXq/view?usp=sharing PARTICIPATION LIST

| PAR | TICIPATION LIST             |           | -117                                    |                   |
|-----|-----------------------------|-----------|-----------------------------------------|-------------------|
| S.N |                             |           | × 0,                                    |                   |
| O   | NAME                        | ADMN NO   | MAIL ID                                 | DEPARTMENT        |
| 1   | Anjali B                    | D20CA009  | anjalid20ca009@gmail.com                | BCA               |
| 2   | Benitta.p                   |           | benittabenitta637@gmail.com             | MSW               |
|     |                             |           | bhuvaneswarid20ca013@gmail.c            |                   |
| 3   | Bhuvaneswari A              | D20CA013  | om U                                    | BCA               |
| 4   | Deepika Ramu                | D19cs007  | ramudeepika135@gmail.com                | BSC CS            |
| 5   | DHANANJAI.P                 | D19BA015  | dhananjairs@gmail.com                   | BBA               |
| 6   | Dhanushya R                 | D20CA020  | dhanushyad20ca020@gmail.com             | BCA               |
| 7   | Harshini                    |           | Harshinisuresh1916@gmail.con            | BCA               |
| 8   | Ishwarya <mark>.S</mark>    | D19MS022  | ishwaryarama26 <mark>@gm</mark> ail.com | BSC MATHS         |
| 9   | Jessica Audrey<br>Nelthropp | D20HRP012 | jessicanelthropp@gmail.com              | MA HRM            |
| 10  | Josephine Anitha            | D20SWP030 | p.j.anitha2000@gmail.com                | MSW               |
| 11  | K R Hanushree               | D19PY010  | d19py010hanu@gmail.com                  | BSC<br>PSYCHOLOGY |
| 12  | K.subha prabha              | D20SWP038 | Subhakarthikeyan0@gmail.com             | MSW               |
| 13  | Margret mary .G             | D20SWP031 | margretjancy22@gmail.com                | MSW               |
| 14  | Maria Infant<br>Swadhi.M    | D20SWP032 | mariainfantswadhi@gmail.com             | MSW               |
| 15  | Mary Backiyam P             | D20CA048  | maryd20ca048@gmail.com                  | BCA               |
| 16  | Nivetha J                   | D20CA049  | nivethad20ca049@gmail.com               | BCA               |
| 17  | P . Dhanalakshmi            | D19BA014  | jeniferjesus1306@gmail.com              | BBA               |
| 18  | P.Marcogracy                | D19CA053  | gracysumi01@gmail.com                   | BCA               |
| 19  | Pamila Dorthy T             | D20CA061  | pamiladorthy.d20ca061@gmail.c<br>om     | BCA               |
| 20  | Pooja P                     | D20CA050  | poojad20ca050@gmail.com                 | BCA               |
| 21  | PRINYANKA<br>GRACE V        | D19MS017  | priyanka.v1249@gmail.com                | BSC MATHS         |
| 22  | Priyadharshini M            | D20CA068  | priyad20ca068@gmail.com                 | BCA               |
| 23  | R.Hemamalini                | D19CS011  | hemapattu18@gmail.com                   | BSC CS            |