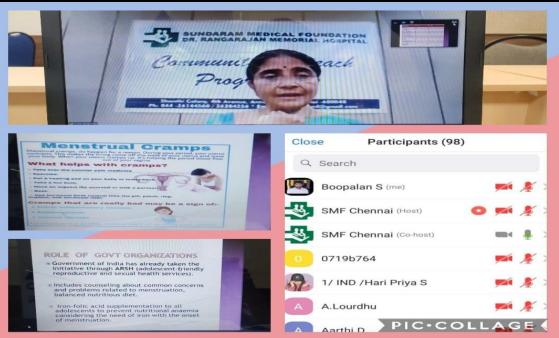

#### **REPORT**

To commemorate International Women's Day, the Women Cell of Patrician College of Arts and Science in collaboration with Sundaram Medical Foundation conducted a webinar for students and staff. Participants were invited from Hindustan College of Arts and Science. The program began with a prayer by Ms.Pamila Dorathy,I BCA(B), followed by a welcome address and introduction of the Resource Person by Mrs.Ajitha Purnima, Asst.Prof,Department of Computer Applications and Coordinator of Women Cell. The program was felicitated by Dr.B.Meena,Vice Principal,Shift I.The session was taken by Dr.Tara, Senior Consultant, Sundaram Medical Foundation. The session was focused on the importance of Women Health in the current world. After the session, the students interacted with the Resource Person clarifying their doubts.Vote of Thanks and feedback of the session was done by Dr.Sasikala, Asst. Prof., Department of Management.

#### **SCREENSHOTS**

Participant List

https://drive.google.com/file/d/1FxosY\_A3phx4tCU2r9qL\_R3373pHGUXq/view?usp=sharing PARTICIPATION LIST

| PAR | TICIPATION LIST             |           | -117                                    |                   |
|-----|-----------------------------|-----------|-----------------------------------------|-------------------|
| S.N |                             |           | × 0,                                    |                   |
| O   | NAME                        | ADMN NO   | MAIL ID                                 | DEPARTMENT        |
| 1   | Anjali B                    | D20CA009  | anjalid20ca009@gmail.com                | BCA               |
| 2   | Benitta.p                   |           | benittabenitta637@gmail.com             | MSW               |
|     |                             |           | bhuvaneswarid20ca013@gmail.c            |                   |
| 3   | Bhuvaneswari A              | D20CA013  | om U                                    | BCA               |
| 4   | Deepika Ramu                | D19cs007  | ramudeepika135@gmail.com                | BSC CS            |
| 5   | DHANANJAI.P                 | D19BA015  | dhananjairs@gmail.com                   | BBA               |
| 6   | Dhanushya R                 | D20CA020  | dhanushyad20ca020@gmail.com             | BCA               |
| 7   | Harshini                    |           | Harshinisuresh1916@gmail.con            | BCA               |
| 8   | Ishwarya <mark>.S</mark>    | D19MS022  | ishwaryarama26 <mark>@gm</mark> ail.com | BSC MATHS         |
| 9   | Jessica Audrey<br>Nelthropp | D20HRP012 | jessicanelthropp@gmail.com              | MA HRM            |
| 10  | Josephine Anitha            | D20SWP030 | p.j.anitha2000@gmail.com                | MSW               |
| 11  | K R Hanushree               | D19PY010  | d19py010hanu@gmail.com                  | BSC<br>PSYCHOLOGY |
| 12  | K.subha prabha              | D20SWP038 | Subhakarthikeyan0@gmail.com             | MSW               |
| 13  | Margret mary .G             | D20SWP031 | margretjancy22@gmail.com                | MSW               |
| 14  | Maria Infant<br>Swadhi.M    | D20SWP032 | mariainfantswadhi@gmail.com             | MSW               |
| 15  | Mary Backiyam P             | D20CA048  | maryd20ca048@gmail.com                  | BCA               |
| 16  | Nivetha J                   | D20CA049  | nivethad20ca049@gmail.com               | BCA               |
| 17  | P . Dhanalakshmi            | D19BA014  | jeniferjesus1306@gmail.com              | BBA               |
| 18  | P.Marcogracy                | D19CA053  | gracysumi01@gmail.com                   | BCA               |
| 19  | Pamila Dorthy T             | D20CA061  | pamiladorthy.d20ca061@gmail.c<br>om     | BCA               |
| 20  | Pooja P                     | D20CA050  | poojad20ca050@gmail.com                 | BCA               |
| 21  | PRINYANKA<br>GRACE V        | D19MS017  | priyanka.v1249@gmail.com                | BSC MATHS         |
| 22  | Priyadharshini M            | D20CA068  | priyad20ca068@gmail.com                 | BCA               |
| 23  | R.Hemamalini                | D19CS011  | hemapattu18@gmail.com                   | BSC CS            |