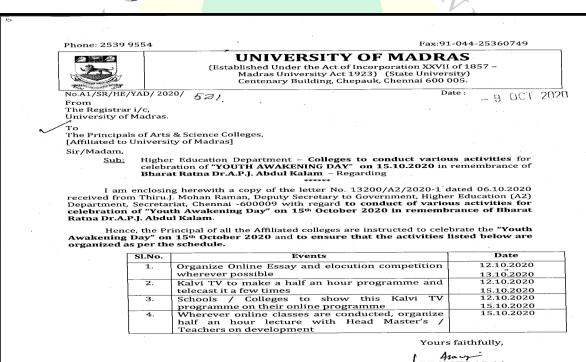

#### Youth Awakening Day - Dr. APJ Abdul Kalam Birth Anniversary

Honoring the great Indian Scientist, the Former 11<sup>th</sup> President of India, and the Missile Man Late Dr. APJ Abdul Kalam, UNO had declared his birth anniversary, October 15<sup>th</sup> to be celebrated every year as **World Students' Day** in his remembrance since 2010. The Missile Man had great expectations from education and he believed that knowledge makes a person great, this thought of the great man pushed MHRD to initiate, implement, bring about a change in the innovative minds and build a strong asset for the country's development by observing this day in the educational institutions across the nation. Tamil Nadu celebrates this day as "Youth Awakening Day".

The Students Affairs Committee, NSS and the Department of Languages of Patrician College of Arts and Science came together to commemorate the 89<sup>th</sup> birth anniversary of the Missile Man - Shri Abdul Kalam on 15<sup>th</sup> October 2020. Together they conducted competitions for the students, viz, Elocution and Essay Writing in English, Tamil and Hindi on the topic "Social and Political Consciousness among the Indian Youth". The students too have actively showed their interest by taking an active part in these competitions conducted.