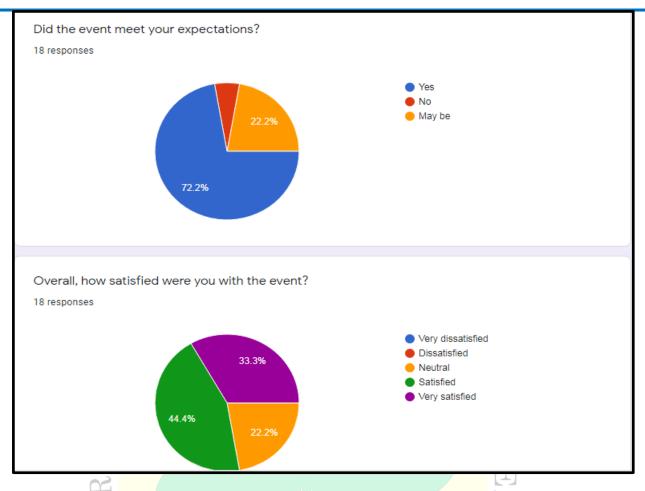

#### **REPORT**

To commemorate International Women's Day, the Women Cell of Patrician College of Arts and Science in collaboration with Sundaram Medical Foundation conducted a webinar for students and staff. Participants were invited from Hindustan College of Arts and Science. The program began with a prayer by Ms.Pamila Dorathy,I BCA(B), followed by a welcome address and introduction of the Resource Person by Mrs.Ajitha Purnima, Asst.Prof,Department of Computer Applications and Coordinator of Women Cell. The program was felicitated by Dr.B.Meena,Vice Principal,Shift I.The session was taken by Dr.Tara, Senior Consultant, Sundaram Medical Foundation. The session was focused on the importance of Women Health in the current world. After the session, the students interacted with the Resource Person clarifying their doubts.Vote of Thanks and feedback of the session was done by Dr.Sasikala, Asst. Prof., Department of Management.